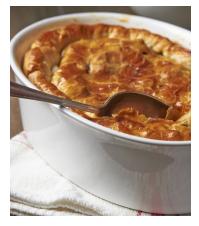

### LARGE PIES & QUICHES

#### LARGE PIES

Perfect for sharing 12" round can be cut in to 8 or 16

| £13.99 |
|--------|
| £13.99 |
| £15.49 |
| £13.99 |
| £13.99 |
|        |