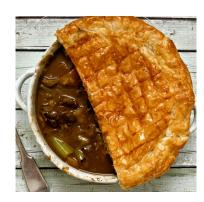

### **DINNER PARTIES MADE EASY**

- 8 -

PROVIDE US WITH THE DISH
WE WILL FILL AND TOP WITH PASTRY YOU CAN TELL EVERYONE YOU MADE
IT YOURSELF!

#### HOMEMADE PIES - TO FEED A CROWD

 Serves 6
 £22.00

 Serves 8
 £27.00

 Serves 10
 £33.00

Choose from the fiollowing options:

Mince

Steak

Steak and Mushroom