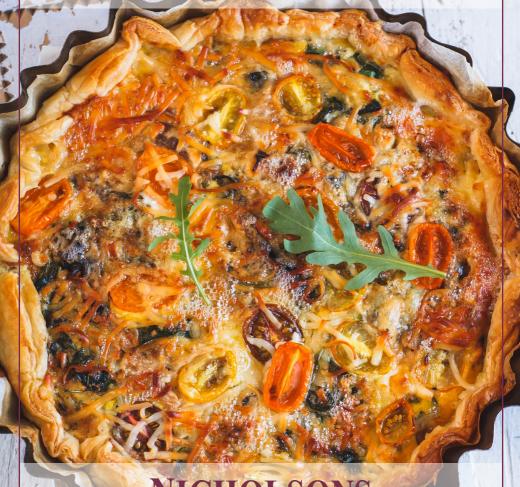

### LARGE PIES & QUICHES

#### LARGE QUICHES £13.99 each

Perfect for sharing 12" round can be cut in to 8 or 16

Ham, Cream Cheese and Leek Smoked Salmon and Broccoli Roasted Red Pepper, Chorizo and Feta Brie, Smoked Bacon and Onion Cheese and Onion Ham, Cheese and Tomato