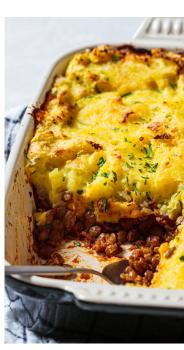

#### HOMEMADE PIES - TO FEED A CROWD

 Serves 6
 £22.00

 Serves 8
 £27.00

 Serves 10
 £33.00

Choose from the fiollowing options:

Mince

Steak

Steak and Mushroom

Steak and Stilton

Steak and Kidney

Cottage Pie