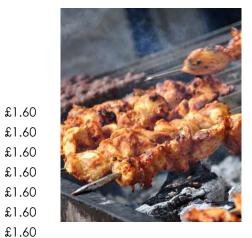

# **KEBABS**

#### CHICKEN min 120g

| Tandoori Chicken        |
|-------------------------|
| Garlic and Herb Chicken |
| Sticky BBQ Chicken      |
| Thai Chicken            |
| Mexican Chicken         |
| Red Miso Chicken        |
| Lemon Pepper Chicken    |

### BEEF min 100g

| Bombay Beef                | £2.30 |
|----------------------------|-------|
| Thai Beef                  | £2.30 |
| Teriyaki Beef              | £2.30 |
| Spicy Beef                 | £2.30 |
| Truffle Beef               | £2.30 |
| Black Pepper & Coffee Beef | £2.30 |

#### LAMB min 100g

| Lamb and Mint    | £2.30 |
|------------------|-------|
| Wild Garlic Lamb | £2.30 |