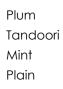

# **SPATCHCOCK** CHICKENS

Moroccan Lemon Pepper Indian Thai Teriyaki

£1.60

£1.60

£1.60

£9.49 each

# LAMB

Shoulder, boned and left flat Perfect for the BBQ

| Whole |  |
|-------|--|
| Half  |  |

£11.00

£22.00

Plain Tandoori Wild Garlic

Lamb Rib Chops

£1.85 each