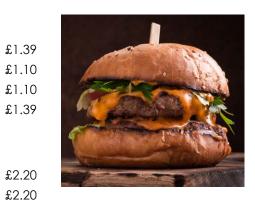

# BURGERS

### **4OZ BURGERS**

| Steak burger          |
|-----------------------|
| Beef Burger           |
| Pork and Apple Burger |
| GF Beef Burger        |

#### **GOURMET 6OZ BURGERS**

| Steak, Cheese and Spring Onion                      |
|-----------------------------------------------------|
| Steak and Roasted Onion                             |
| Greek Lamb with Feta, Black Olives<br>and Red Onion |
| GF Thai Spicy Pork                                  |
| GF Just Steak                                       |
| Chicken Schnitzel<br>(breaded chicken breast)       |