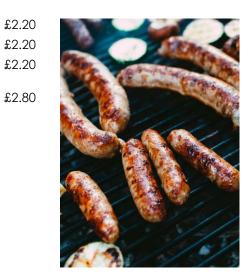

# **SAUSAGES**

**THIN** (price per sausage)

| Pork                       | 50p |
|----------------------------|-----|
| GF Made without Wheat Pork | 60p |
| Lincolnshire               | 50p |
| Pork & Leek                | 50p |
| Spanish                    | 50p |
| Merguez                    | 50p |
| Toulouse                   | 50p |
| Pork & Siracha             | 50p |
| Smoked Hickory             | 50p |
| GF Italian                 | 60p |
| GF Greek Gyros             | 60p |

#### **THICK** (price per sausage)

| )p | Cumberland               | £1.00 |
|----|--------------------------|-------|
| )p | Pork & Caramelised Onion | £1.00 |
| )p | Pork, Black Pudding      |       |
| )p | and Coriander            | £1.00 |
| )p | Lamb and Apricot         | £1.00 |
| )p | Pork and Black Garlic    | £1.00 |
|    |                          |       |