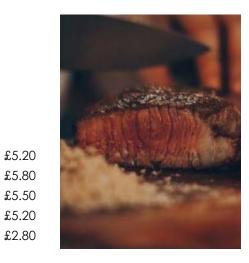

# STEAKS

| 6oz Sirloin         | £ |
|---------------------|---|
| 4oz Fillet          | f |
| 8oz Rump            | f |
| 6oz Ribeye          | £ |
| 8oz Flat Iron Steak | £ |
|                     |   |